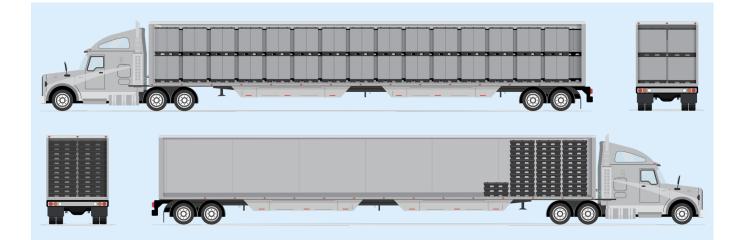

### **Product Specifications**

| Parameter                         | 2-Stack                   | 3-Stack                 |
|-----------------------------------|---------------------------|-------------------------|
| Outside Dimensions<br>(L x W x H) | 48" x 40" x 43.375"       | 48"x 40"x 30"           |
| Inside Dimensions<br>(L x W x H)  | 45.25" x 37.75" x 36.875" | 45.25" x 37.75" x 23.5" |
| Nested Height                     | 9"                        | 9"                      |
| Total Weight                      | 60.6 lbs                  | 50.6 lbs                |
| Cover Weight                      | 16 lbs                    | 16 lbs                  |
| Pallet Weight                     | 16.4 lbs                  | 16.4 lbs                |
| Sleeve Weight                     | 28.2 lb                   | 18.2 lb                 |
| Load Capaity                      | 500 lbs                   | 500 lbs                 |
| TL Quantity                       | 360 folded/nested         | 360 folded/nested       |
| TL Quantity                       | 60 fully loaded           | 90 fully loaded         |