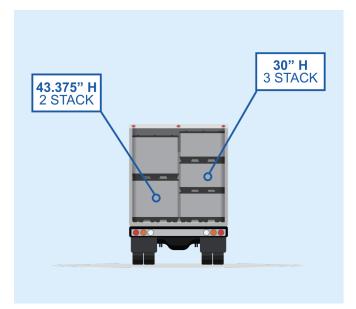

### **Product Specifications**

| Parameter                         | 2-Stack                   | 3-Stack                 |
|-----------------------------------|---------------------------|-------------------------|
| Outside Dimensions<br>(L x W x H) | 48" x 40" x 43.375"       | 48"x 40"x 30"           |
| Inside Dimensions<br>(L x W x H)  | 45.25" x 37.75" x 36.875" | 45.25" x 37.75" x 23.5" |
| Nested Height                     | 9"                        | 9"                      |
| Total Weight                      | 60.6 lbs                  | 50.6 lbs                |
| Cover Weight                      | 16 lbs                    | 16 lbs                  |
| Pallet Weight                     | 16.4 lbs                  | 16.4 lbs                |
| Sleeve Weight                     | 28.2 lb                   | 18.2 lb                 |
| Load Capaity                      | 500 lbs                   | 500 lbs                 |
| TL Quantity                       | 360 folded/nested         | 360 folded/nested       |
| TL Quantity                       | 60 fully loaded           | 90 fully loaded         |