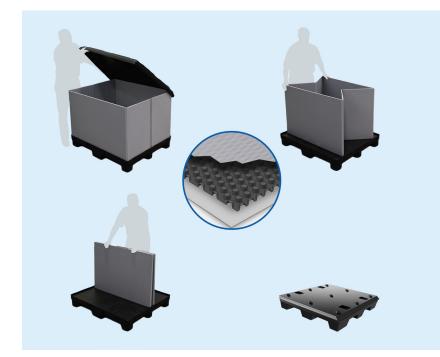

## Features & Benefits

- Upgrade the sustainability in logistics operations
- Reduce material waste using returnable solutions
- 10-year life expectancy

- M-Fold sleeves
- 100% recyclable
- Printable
- · Exceedingly long life cycle
- Ready for custom dividers

#### IntePro TITAN Material

- Durable: best-in-class strength-to-weight ratio
- Rugged: superior crush, puncture, and impact resistance
- · Versatile: applications in almost any industry
- Sustainable: low impact manufacturing process and 100% recyclable at end-of-use cycle
- Omnidirectional
- · Laminate Surface
- Stain resistant
- · Exceedingly long life cycle
- Double-layer diamond core patent: USD772437