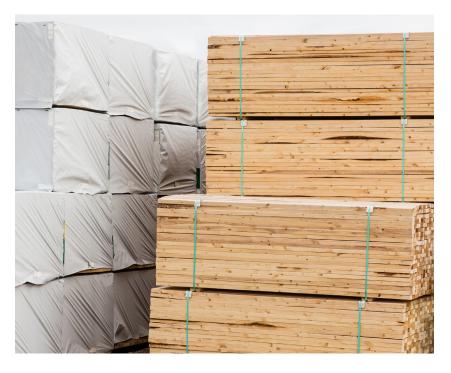

## XF LW Film Lumber Wrap

IntePlus® XF Lumber Wrap is a strong, opaque cross-laminated film that protects lumber from the sun's rays.

The wrap's black interior blocks the sun's rays and prevents heat build-up and harmful condensation from staining the wood.

The white exterior reflects the sunlight and provides a clear printable surface for product identification or a company logo.